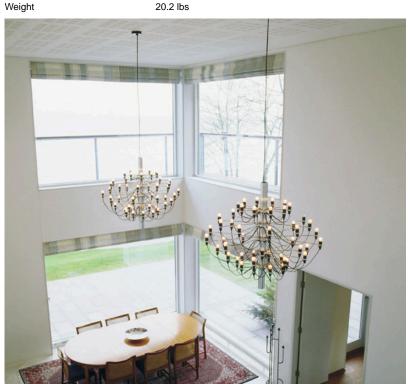

Designed by Gino Sarfatti, this contemporary ceiling chandelier is state of the art. The main steel structure of this modern ceiling light has a mirror-polish finish. Each bulb is fitted on its own horizontal arm with the wiring meandering according to the shape of the arms all the way down to the stem. It has a ceiling fitting and comes with a suspension cable.

The 2097 Chandelier holds 18, 30 or 50 15W E14 Clear Ball Incandescent bulbs which emits indirect light.

The Gino Sarfatti Mod. 2097 chandelier is available in brass, chrome and matte black and has three models:

## Physical

Cord Length (inches) Construction Material

96" - Black Brass and steel 20.2 lbs