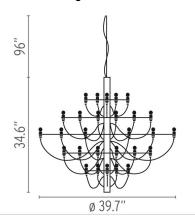

- 2097/18 (18 bulbs 20" x 22")
- 2097/30 (30 bulbs 28" x 35")
- 2097/50 (50 bulbs 34.6" x 39.7")

Canopy diameter 4.6"

### AU150057 Chrome

**Dimensional Image** 