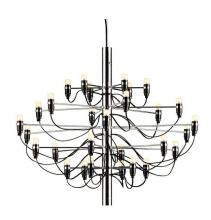

Designed by Gino Sarfatti, this contemporary ceiling chandelier is state of the art. The main steel structure of this modern ceiling light has a mirror-polish finish. Each bulb is fitted on its own horizontal arm with the wiring meandering according to the shape of the arms all the way down to the stem. It has a ceiling fitting and comes with a suspension cable.

The 2097 Chandelier holds 18, 30 or 50 15W E14 Clear Ball Incandescent bulbs which emits indirect light.

The Gino Sarfatti Mod. 2097 chandelier is available in brass, chrome and matte black and has three models:

- 2097/18 (18 bulbs 20" x 22")
- 2097/30 (30 bulbs 28" x 35")
- 2097/50 (50 bulbs 34.6" x 39.7")

Canopy diameter 4.6"